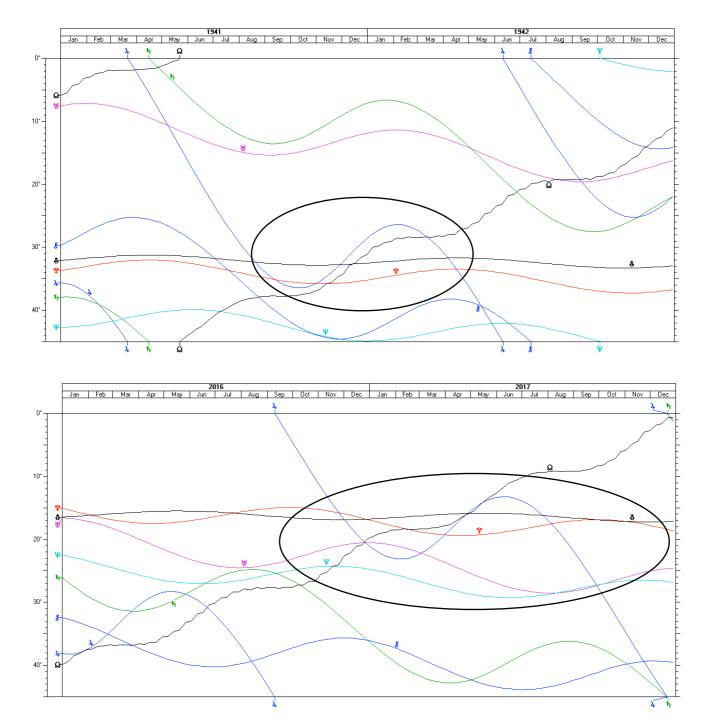

Two of the main planets pushing things at this time are Pluto and Persephone. This is making the realities of the Corpocracy impact physically upon humanity. The North Node brings destiny moments' to a head. While the Jupiter transit brings the social connotations, that manifest in ideas of societal purity.

| The  | e second p   | ass of J | upiter ( | over Pluto | with | North | Node in | October | of 1941, | correspo | onds |
|------|--------------|----------|----------|------------|------|-------|---------|---------|----------|----------|------|
| with | n similar re | ationsh  | ips in N | March 201  | 7.   |       |         |         |          |          |      |