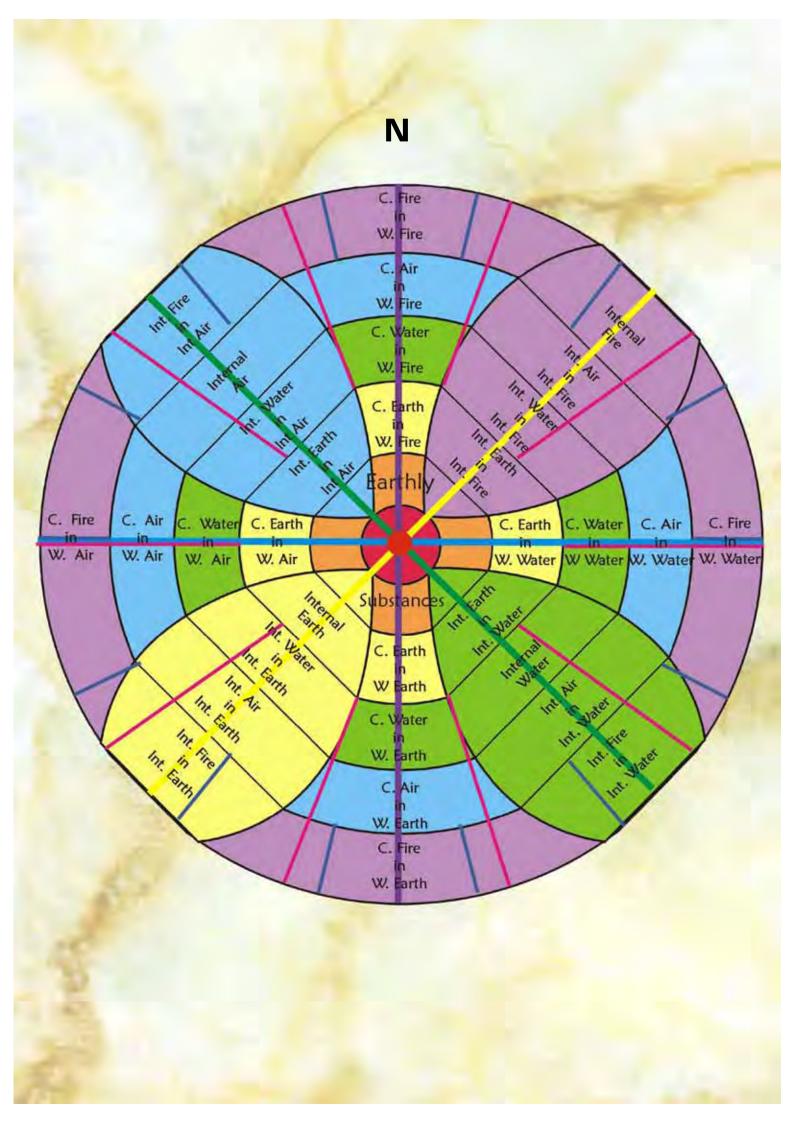

## The Circle Game

This is a picture of how the four primary activities, organise within every circle, orientated off the Earth's North Magnetic pole

The elements Fire, Air, Water and Earth, interact to form life.

Here is all of their interactions for both the External and Internal realms

The Game

Align this picture to Magnetic North And put a finger of your left hand Onto whatever energy you wish to receive

> A 10ml glass bottle of water can be placed on any spot and left in the Sun for longer than 10 minutes For some takeaways

The lines mark the chemical elements The purple blue green yellow lines Are the Major elements

The red lines are the transition elements And the small blue lines are the Lanthanides and Actinides

C = Cosmic and W = World - The Above Int. = Internal - The Below