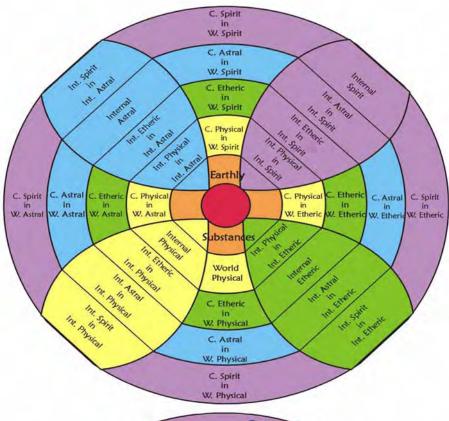

Given everything in Creation organises according to the Universal order, Chemistry must do likewise.

Here is that order.

For background on this see http://garudabd.org/biodynamicchemistry/

This picture shows the energetic activity of every chemical element, and for all the spaces where chemical element do not manifest.

See Homeopathy use of the chemical elements.