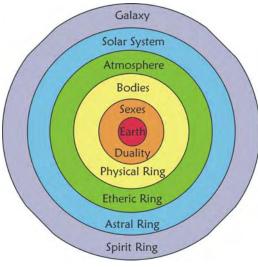

#### What is the Universal Harmonic Organisation—you ask?

By following the axiom As Above, So Below We come to this order

For the background thoughts see

Introduction

http://garudabd.org/wp-content/ uploads/http://garudabd.org/sites/ garudabd.org/files/GCIntro\_0.pdf

Physical = Earth = Earth forces Etheric = Water = Atmosphere forces Astral = Air = Planetary Forces Spirit = Fire = Star Forces

See Dr R Steiner medical indications for how this relates to particular illnesses.