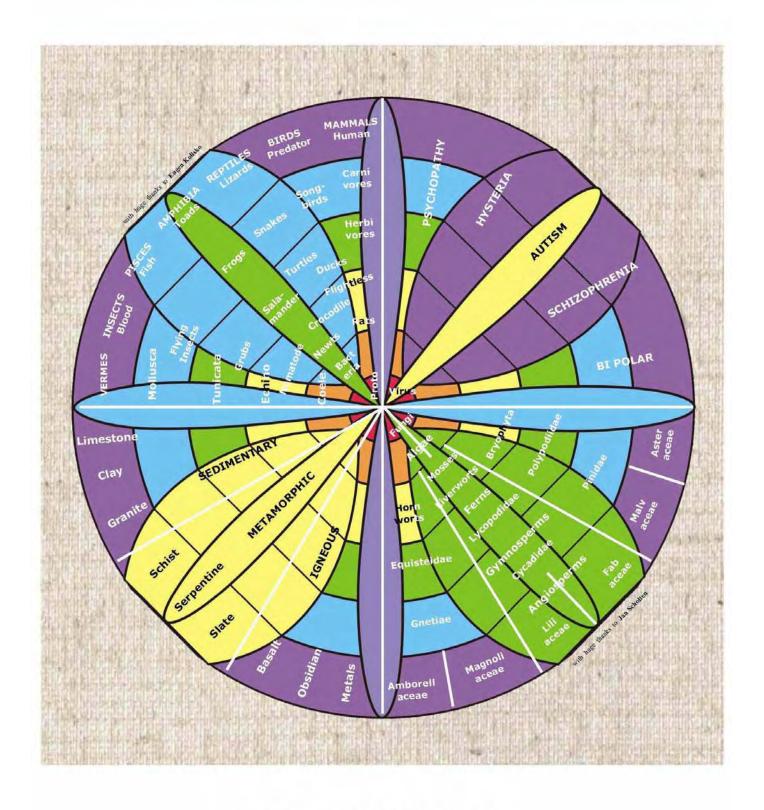

## If Circles resonate with the Universal Order then everything in manifestation must be able to be found within the circle.

The Circle of Everything
Glen Atkinson
© 27.5.2019