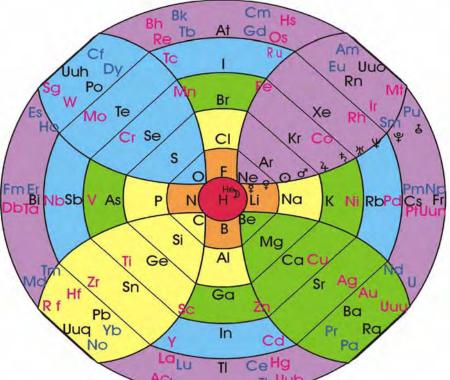

Given everything in Creation organises according to the Universal order, Chemistry must do likewise.

Here is that order.

For background on this see http://garudabd.org/biodynamicchemistry/

This picture shows the energetic activity of every chemical element, and for all the spaces where chemical element do not manifest.

See Homeopathy use of the chemical elements.