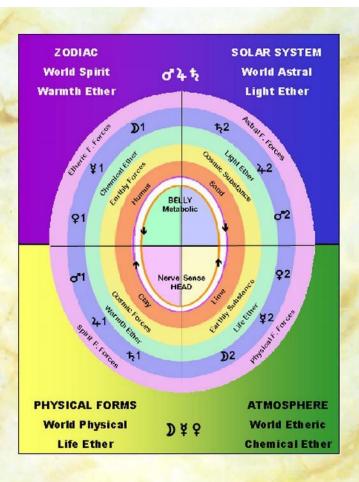

# **Fourfold Harmonies**

The Four activities manifest at every layer of manifestation

Can you add some?

| Galaxy      | Solar System     | Atmosphere   | Earth          | Spheres             |
|-------------|------------------|--------------|----------------|---------------------|
| Spirit      | Astral           | Etheric      | Physical       | Bodies              |
| Human       | Animal           | Plant        | Mineral        | Kingdoms            |
| Will        | Psychology       | Immunity     | Body           | Human               |
| Nerve Sense | Respiratory      | Circulation  | Metabolic      | <b>Body Systems</b> |
| Warmth      | Light            | Chemical     | Life           | Ethers              |
| Fire        | Air              | Water        | Earth          | Elements            |
| Cos. Forces | Cos Substance    | Ear. Forces  | Ear. Substance | Phy F F             |
| Beetle      | Pupa / Butterfly | Grub         | Egg            | Insect              |
| Seed        | Ripeness         | Size         | Quality        | Fruit               |
| Germ        | Seed Coat        | Cotyledons   | Viability      | Seed                |
| Fruit &Seed | Flower           | Leaf         | Root .         | Plant               |
| Roundness   | Pointed          | Wavey        | Square         | Forms               |
| Stalk       | Skin             | Mass         | Tissues        | Plant Growth        |
| Nucleus     | Mitochondria     | Cytoplasm    | Cell Tissues   | Cell                |
| Hydrogen    | Nitrogen         | Oxygen       | Carbon         | Biochemistry        |
| G           | С                | A            | T              | DNA                 |
| Clay        | Sand             | Humus        | Lime           | Soil                |
| Cos. Silica | Ear. Silica      | Cos. Calcium | Ear. Calcium   | Ca & Si             |
| North       | West             | East         | South          | Magnetic            |