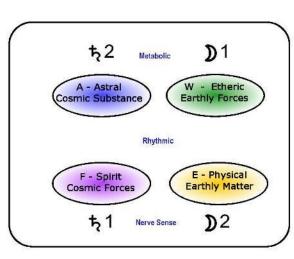

# **Gyroscopic Perspectives**

Observe the rings gyroscope (A)

Then what happens when only the places where chemical elements occur, are shown (B)

Observe the gyroscope with the energetic bodies form within life. (D)

Observe the difference between the main axis, where it crosses the horizontal axis, the vortexes are clearly one of the energetic activities ie green is the world etheric arm,

the secondary vertical axis where it crosses the horizontal, the vortex interaction is of the physical and etheric, and the astral and spirit.

This shows a energetic difference between the character of the North South axis and that of the Zenith IC axis

In astrology and biodynamics
we focus more on the zenith IC axis
than the north south axis
as we are dealing with in lifes manifestation.