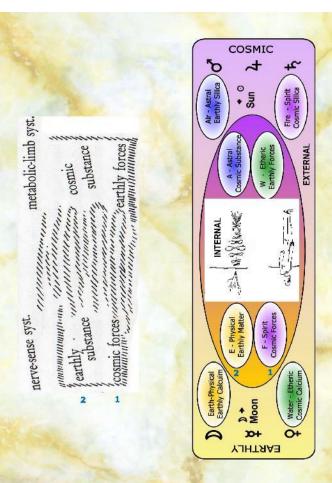

**Glenological Rosetta Stone** 

**Biodynamics** 

| SPIRIT<br>Warmth<br>Cosmic Forces<br>Indirect Outer Pl. | Cambium<br>Salamanders   | Saturn  | Р  | Valerian<br>507  | Strengthens the Spirit                              |
|---------------------------------------------------------|--------------------------|---------|----|------------------|-----------------------------------------------------|
| Clay                                                    | Sylphs                   | Jupiter | S  | Dandelion<br>506 | Merge Spirit and Astral<br>towards the Physical     |
| Light<br>Cosmic Substance<br>Direct Outer Pl.           |                          | Mars    | Cl | Nettle<br>504    | Harmonise the Astrality                             |
| Sand                                                    | Undines<br>Life Sap<br>I |         | Ar | Equisetum 508    | Astral stimulates the Etheric within the metabolism |
| ETHERIC<br>Chemical<br>Earthly Forces                   | •                        | Venus   | Na | Yarrow<br>502    | Opens the Etheric to the Astral                     |
| Direct Inner Pl.<br>Humus                               | Gnomes<br>Wood Sap       | Mercury | Mg | Chamomile<br>503 | Stimulates the Etheric                              |
| PHYSICAL<br>Life<br>Earthly Substance                   | † †                      | Moon    | Al | Oak Bark<br>505  | Etheric binds to the Physical                       |
| Indirect Inner Pl.<br>Cations                           | 500                      | Earth   | Si | Quartz           | Spirit binds to the Physical                        |