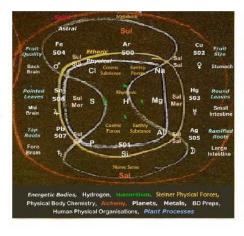

**Glenological Rosetta Stone** 

**Biodynamics** 

| SPIRIT<br>Warmth<br>Cosmic Forces<br>Indirect Outer Pl. | Cambium<br>Salamanders   | Saturn  | Р  | Valerian<br>507  | Strengthens the Spirit                              |
|---------------------------------------------------------|--------------------------|---------|----|------------------|-----------------------------------------------------|
| Clay                                                    | Sylphs                   | Jupiter | S  | Dandelion<br>506 | Merge Spirit and Astral<br>towards the Physical     |
| Light<br>Cosmic Substance<br>Direct Outer Pl.           |                          | Mars    | Cl | Nettle<br>504    | Harmonise the Astrality                             |
| Sand                                                    | Undines<br>Life Sap<br>I |         | Ar | Equisetum 508    | Astral stimulates the Etheric within the metabolism |
| ETHERIC<br>Chemical<br>Earthly Forces                   | •                        | Venus   | Na | Yarrow<br>502    | Opens the Etheric to the Astral                     |
| Direct Inner Pl.<br>Humus                               | Gnomes<br>Wood Sap       | Mercury | Mg | Chamomile<br>503 | Stimulates the Etheric                              |
| PHYSICAL<br>Life<br>Earthly Substance                   | † †                      | Moon    | Al | Oak Bark<br>505  | Etheric binds to the Physical                       |
| Indirect Inner Pl.<br>Cations                           | 500                      | Earth   | Si | Quartz           | Spirit binds to the Physical                        |

# **The Seasonal Complex**

The Rosetta Stone represents the energies relationships

Next it needs to move through the seasons

The parts move in an anti clockwise direction

RS 'The Plant', G. Chemistry, Ethers, Time, Months, Seasons, Elementals, Cambium, Physical Formative Forces