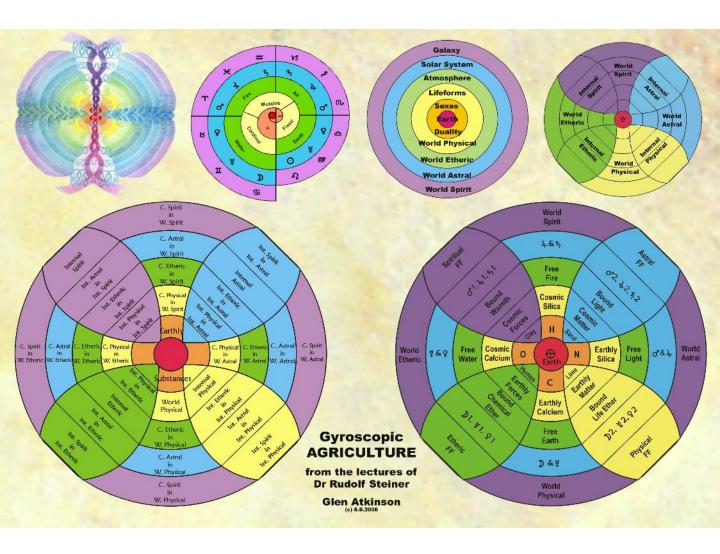

# **Gyroscopic Agriculture**

How do the activities work into each other?

Put diagram 3 on top of diagram 4

To get the bottom left picture

The picture on the bottom right are the words RS used to describe these activities

# The Layers of Creation

The top spiral is the Astrological inward movement through the six dimensions

Constellations, planets, elements, modes duality, earth

The middle 'rings' diagram places this same information as individual rings and associates them to the energetic activities described by Dr Steiner.

This is our experience of creation.

The bottom gyroscope shows what happens to the world activities once there is movement that supports life forms.

The energetic activities polarise.

The world activities hold the vertical and horizontal axis as the primary cross, while the internalised activities of the lifeforms manifest as a secondary cross in between the world activities.

#### CARDINAL

Initiating, Leading - Thesis Limb Metabolic system **Digestion & Limbs** Flower & Fruit Sulph - Sulphur

Lifeforms Sexes Earth Duality World Physical World Etheric **World Astral** 

**World Spirit** 

Galaxy

Solar System Atmosphere