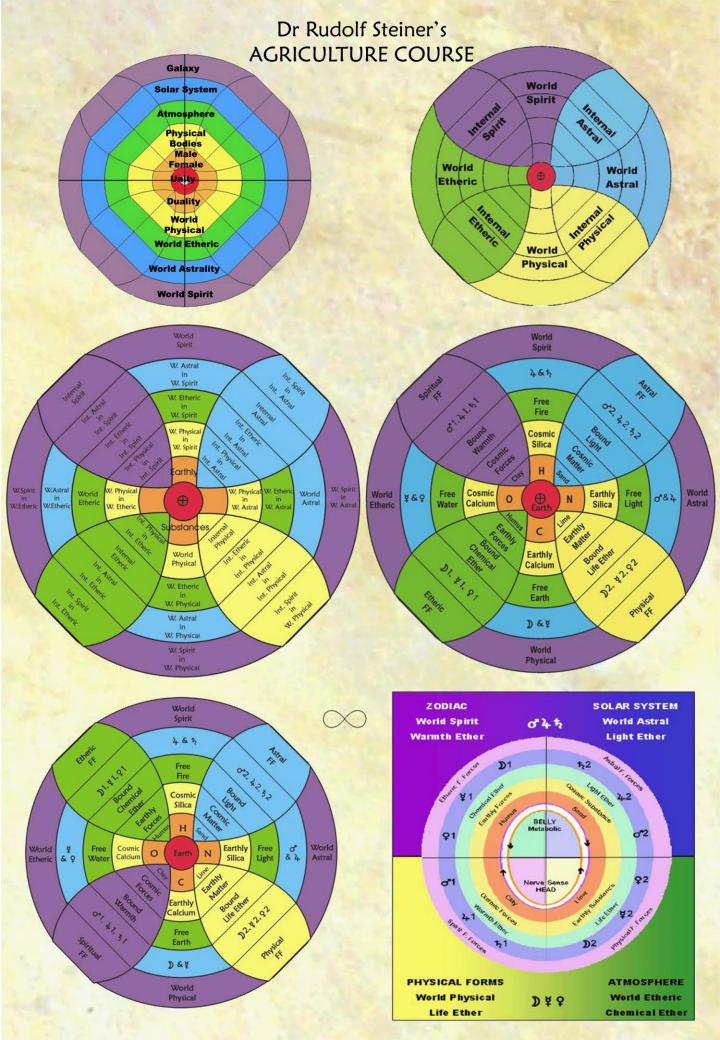

# The Layers of Creation

The top spiral is the Astrological inward movement through the six dimensions

Constellations, planets, elements, modes duality, earth

The middle 'rings' diagram places this same information as individual rings and associates them to the energetic activities described by Dr Steiner.

This is our experience of creation.

The bottom gyroscope shows what happens to the world activities once there is movement that supports life forms.

The energetic activities polarise.

The world activities hold the vertical and horizontal axis as the primary cross, while the internalised activities of the lifeforms manifest as a secondary cross in between the world activities.

The right chart shows the 12 layers of creation

The sidebar fits this into the Rings picture

### **Biodynamics Decoded**

The 12 Layers (2 x6) are placed with the biodynamic information upon one vortex form,

so relationships between it all can be established

The activity begins a the bottom of the spiral and grows in complexity as it moves upwards

The colours indicate the same activity at a higher level

The white plant in the middle of the vortex suggests the parts of the plant, and the energetic activity, each layer relates to.

Observe the relationships from layer to layer and within each layer

Place some of your own associations onto this model

Vortexes manifest within spheres and so the vortex information needs to be expanded to the gyroscope the bottom right gyroscope shows this development.