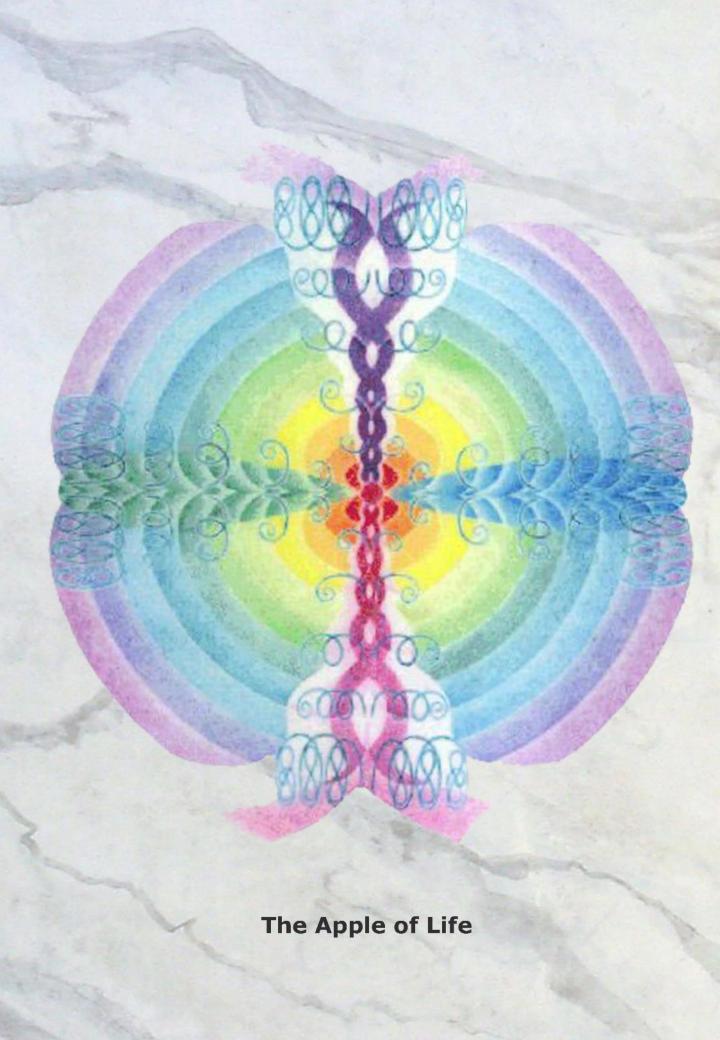

# The Apple of Life

The energetic structure of all of creation

Vortexes on the vertical suck in matter and forces, which are concentrated on the centre and then squirted out along the horizontal plane

The circles are the magnetic field created by this spinning movement

The small spirals within the vortexes indicating the organisation of the six dimensions.

Painted by Chris Elliot