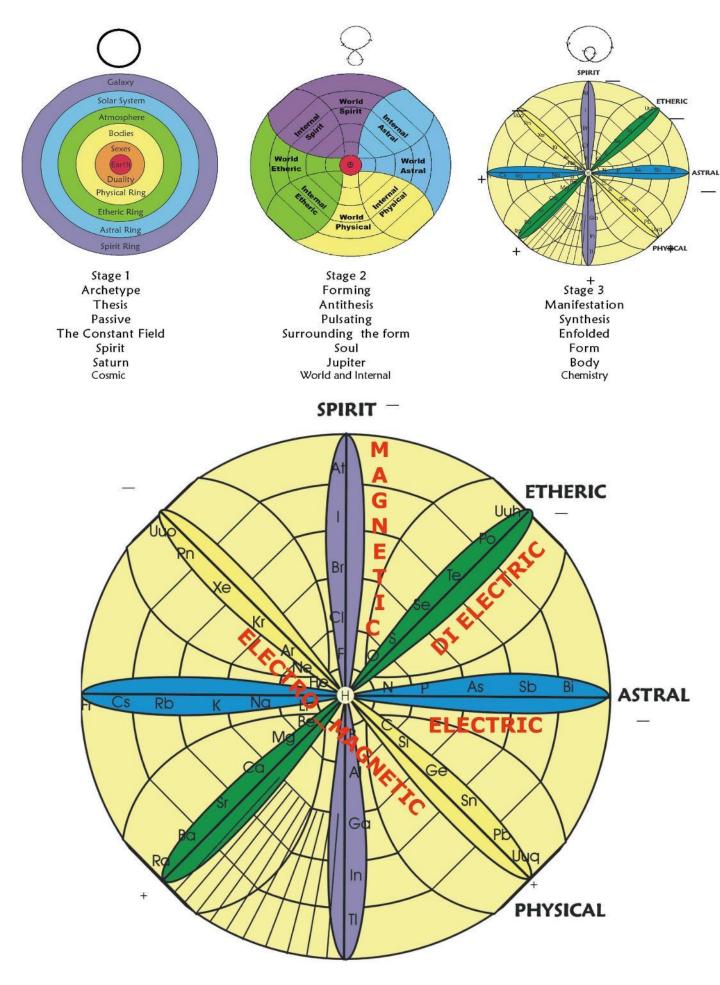

# **Gyroscopic Perspectives**

Observe the rings gyroscope (A)

Then what happens when only the places where chemical elements occur, are shown (B)

Observe the gyroscope with the energetic bodies form within life. (D)

Observe the difference between the main axis, where it crosses the horizontal axis, the vortexes are clearly one of the energetic activities ie green is the world etheric arm,

the secondary vertical axis where it crosses the horizontal, the vortex interaction is of the physical and etheric, and the astral and spirit.

This shows a energetic difference between the character of the North South axis and that of the Zenith IC axis

In astrology and biodynamics
we focus more on the zenith IC axis
than the north south axis
as we are dealing with in lifes manifestation.

# The Layers of Creation

The top spiral is the Astrological inward movement through the six dimensions

Constellations, planets, elements, modes duality, earth

The middle 'rings' diagram places this same information as individual rings and associates them to the energetic activities described by Dr Steiner.

This is our experience of creation.

The bottom gyroscope shows what happens to the world activities once there is movement that supports life forms.

The energetic activities polarise.

The world activities hold the vertical and horizontal axis as the primary cross, while the internalised activities of the lifeforms manifest as a secondary cross in between the world activities.

The right chart shows the 12 layers of creation

The sidebar fits this into the Rings picture