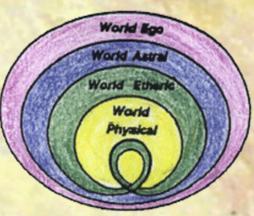

# The Layers of Creation

The top spiral is the Astrological inward movement through the six dimensions

Constellations, planets, elements, modes duality, earth

The middle 'rings' diagram places this same information as individual rings and associates them to the energetic activities described by Dr Steiner.

This is our experience of creation.

The bottom gyroscope shows what happens to the world activities once there is movement that supports life forms.

The energetic activities polarise.

The world activities hold the vertical and horizontal axis as the primary cross, while the internalised activities of the lifeforms manifest as a secondary cross in between the world activities.

The right chart shows the 12 layers of creation

The sidebar fits this into the Rings picture