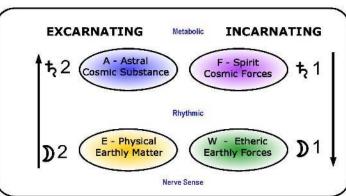

Observe the difference between the main axis, where it crosses the horizontal axis, the vortexes are clearly one of the energetic activities ie green is the world etheric arm,

the secondary vertical axis where it crosses the horizontal, the vortex interaction is of the physical and etheric, and the astral and spirit.

This shows a energetic difference between the character of the North South axis and that of the Zenith IC axis

In astrology and biodynamics
we focus more on the zenith IC axis
than the north south axis
as we are dealing with in lifes manifestation.

# The Layers of Creation

The top spiral is the Astrological inward movement through the six dimensions

Constellations, planets, elements, modes duality, earth

The middle 'rings' diagram places this same information as individual rings and associates them to the energetic activities described by Dr Steiner.

This is our experience of creation.

The bottom gyroscope shows what happens to the world activities once there is movement that supports life forms.

The energetic activities polarise.

The world activities hold the vertical and horizontal axis as the primary cross, while the internalised activities of the lifeforms manifest as a secondary cross in between the world activities.