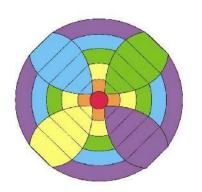

### **Biodynamics Decoded**

The 12 Layers (2 x6) are placed with the biodynamic information upon one vortex form,

so relationships between it all can be established

The activity begins a the bottom of the spiral and grows in complexity as it moves upwards

The colours indicate the same activity at a higher level

The white plant in the middle of the vortex suggests the parts of the plant, and the energetic activity, each layer relates to.

Observe the relationships from layer to layer and within each layer

Place some of your own associations onto this model

Vortexes manifest within spheres and so the vortex information needs to be expanded to the gyroscope the bottom right gyroscope shows this development.