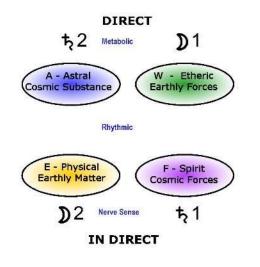

# **Gyroscopic Perspectives**

Observe the rings gyroscope (A)

Then what happens when only the places where chemical elements occur, are shown (B)

Observe the gyroscope with the energetic bodies form within life. (D)

Observe the difference between the main axis, where it crosses the horizontal axis, the vortexes are clearly one of the energetic activities ie green is the world etheric arm,

the secondary vertical axis where it crosses the horizontal, the vortex interaction is of the physical and etheric, and the astral and spirit.

This shows a energetic difference between the character of the North South axis and that of the Zenith IC axis

In astrology and biodynamics
we focus more on the zenith IC axis
than the north south axis
as we are dealing with in lifes manifestation.