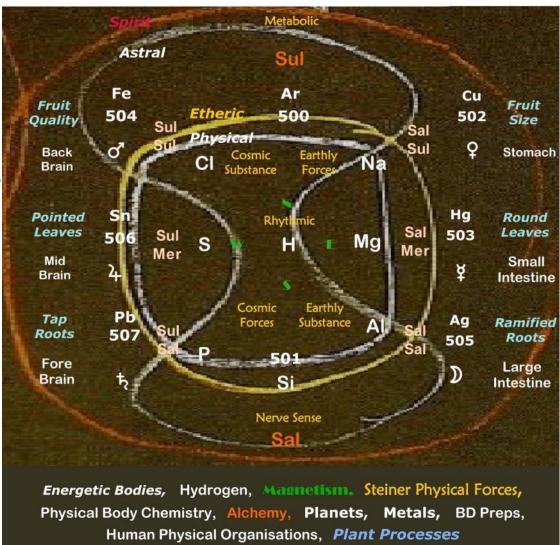

**Glenological Rosetta Stone** 

**Biodynamics** 

| SPIRIT<br>Warmth<br>Cosmic Forces<br>Indirect Outer Pl. | Cambium<br>Salamanders   | Saturn  | Р  | Valerian<br>507  | Strengthens the Spirit                              |
|---------------------------------------------------------|--------------------------|---------|----|------------------|-----------------------------------------------------|
| Clay                                                    | Sylphs                   | Jupiter | S  | Dandelion<br>506 | Merge Spirit and Astral<br>towards the Physical     |
| Light<br>Cosmic Substance<br>Direct Outer Pl.           |                          | Mars    | Cl | Nettle<br>504    | Harmonise the Astrality                             |
| Sand                                                    | Undines<br>Life Sap<br>I |         | Ar | Equisetum 508    | Astral stimulates the Etheric within the metabolism |
| ETHERIC<br>Chemical<br>Earthly Forces                   | •                        | Venus   | Na | Yarrow<br>502    | Opens the Etheric to the Astral                     |
| Direct Inner Pl.<br>Humus                               | Gnomes<br>Wood Sap       | Mercury | Mg | Chamomile<br>503 | Stimulates the Etheric                              |
| PHYSICAL<br>Life<br>Earthly Substance                   | † †                      | Moon    | Al | Oak Bark<br>505  | Etheric binds to the Physical                       |
| Indirect Inner Pl.<br>Cations                           | 500                      | Earth   | Si | Quartz           | Spirit binds to the Physical                        |