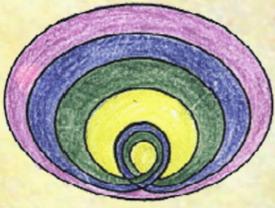

# The Layers of Creation

The top spiral is the Astrological inward movement through the six dimensions

Constellations, planets, elements, modes duality, earth

The middle 'rings' diagram places this same information as individual rings and associates them to the energetic activities described by Dr Steiner.

This is our experience of creation.

The bottom gyroscope shows what happens to the world activities once there is movement that supports life forms.

The energetic activities polarise.

The world activities hold the vertical and horizontal axis as the primary cross, while the internalised activities of the lifeforms manifest as a secondary cross in between the world activities.