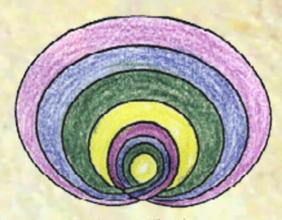

# The Layers of Creation

The top spiral is the Astrological inward movement through the six dimensions

Constellations, planets, elements, modes duality, earth

The middle 'rings' diagram places this same information as individual rings and associates them to the energetic activities described by Dr Steiner.

This is our experience of creation.

The bottom gyroscope shows what happens to the world activities once there is movement that supports life forms.

The energetic activities polarise.

The world activities hold the vertical and horizontal axis as the primary cross, while the internalised activities of the lifeforms manifest as a secondary cross in between the world activities.