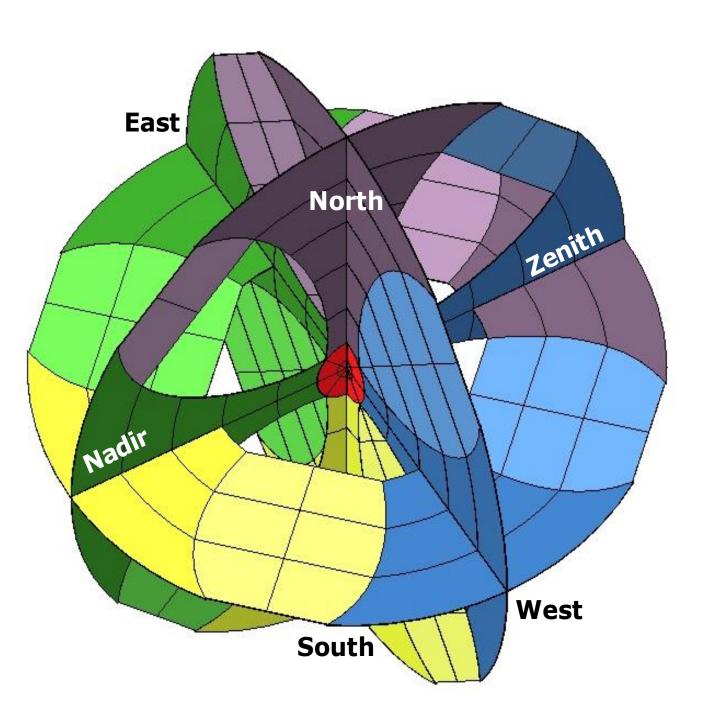

# **Gyroscope and Orientations**

The apple of life is a 2d representation on what is really a gyroscopic 3d being

Observe the difference between the north south axis and the zenith and nadir axis

North South is the vertical Zenith Nadir are the horizontal

The planets and the constellations beyond them are all on the horizontal plane

Observe the 3dimensions of up and down

Forward and backward

Left and right

Observe how the organisation of the three planes occur when they cross each other