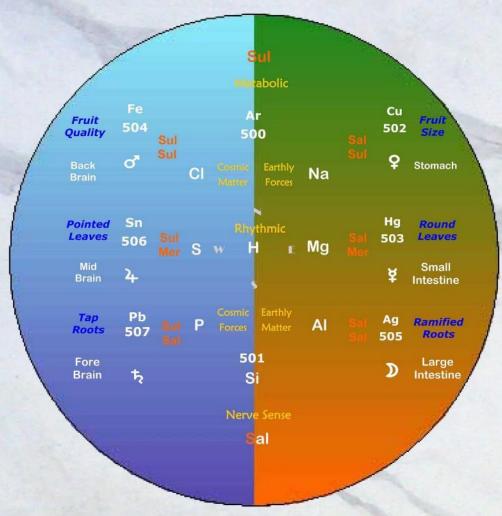

**Glenological Rosetta Stone** 

**Biodynamics** 

| SPIRIT<br>Warmth<br>Cosmic Forces<br>Indirect Outer Pl. | Cambium<br>Salamanders   | Saturn  | Р  | Valerian<br>507  | Strengthens the Spirit                              |
|---------------------------------------------------------|--------------------------|---------|----|------------------|-----------------------------------------------------|
| Clay                                                    | Sylphs                   | Jupiter | S  | Dandelion<br>506 | Merge Spirit and Astral<br>towards the Physical     |
| Light<br>Cosmic Substance<br>Direct Outer Pl.           |                          | Mars    | Cl | Nettle<br>504    | Harmonise the Astrality                             |
| Sand                                                    | Undines<br>Life Sap<br>I |         | Ar | Equisetum 508    | Astral stimulates the Etheric within the metabolism |
| ETHERIC<br>Chemical<br>Earthly Forces                   | •                        | Venus   | Na | Yarrow<br>502    | Opens the Etheric to the Astral                     |
| Direct Inner Pl.<br>Humus                               | Gnomes<br>Wood Sap       | Mercury | Mg | Chamomile<br>503 | Stimulates the Etheric                              |
| PHYSICAL<br>Life<br>Earthly Substance                   | † †                      | Moon    | Al | Oak Bark<br>505  | Etheric binds to the Physical                       |
| Indirect Inner Pl.<br>Cations                           | 500                      | Earth   | Si | Quartz           | Spirit binds to the Physical                        |