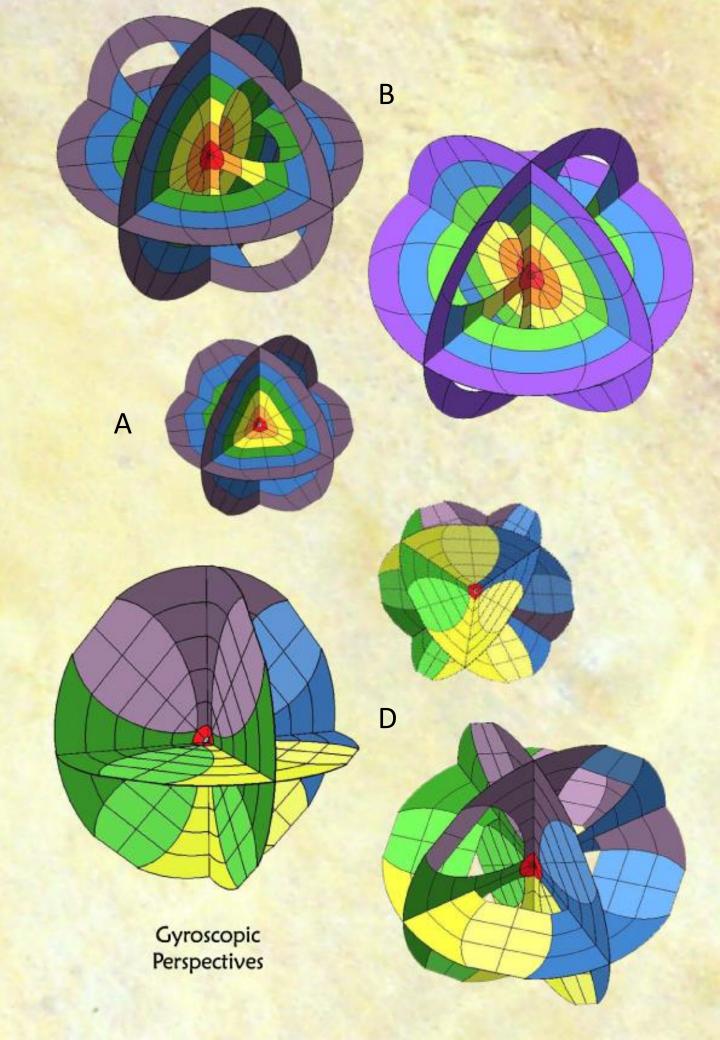

# **Gyroscopic Perspectives**

Observe the rings gyroscope (A)

Then what happens when only the places where chemical elements occur, are shown (B)

Observe the gyroscope with the energetic bodies form within life. (D)

Observe the difference between the main axis, where it crosses the horizontal axis, the vortexes are clearly one of the energetic activities ie green is the world etheric arm,

the secondary vertical axis where it crosses the horizontal, the vortex interaction is of the physical and etheric, and the astral and spirit.

This shows a energetic difference between the character of the North South axis and that of the Zenith IC axis

In astrology and biodynamics
we focus more on the zenith IC axis
than the north south axis
as we are dealing with in lifes manifestation.