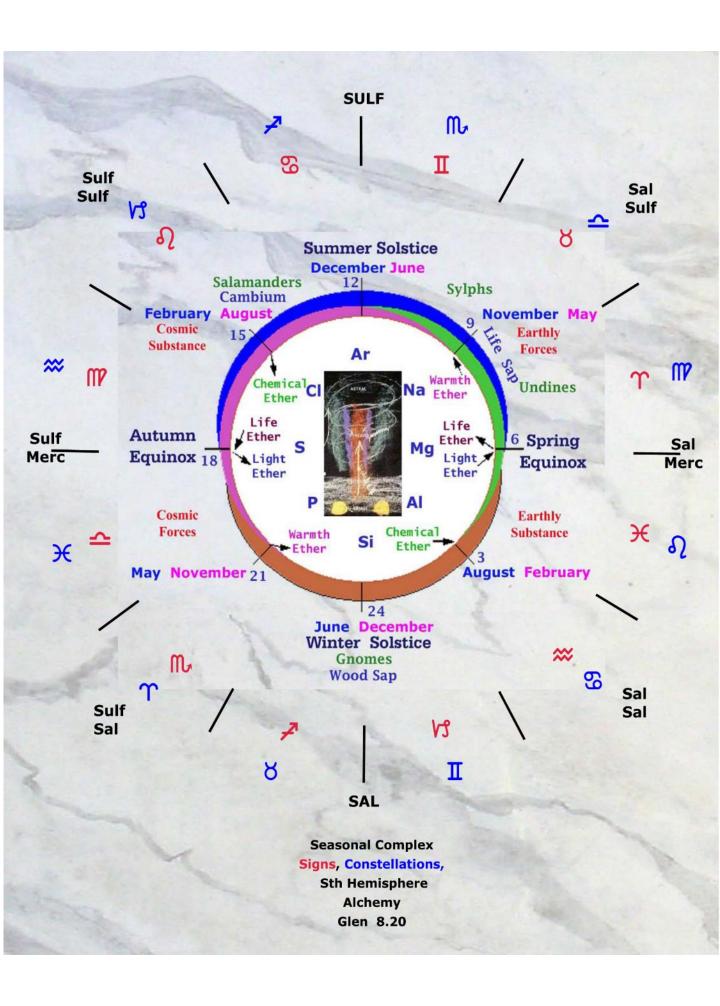

# **The Seasonal Complex**

The Rosetta Stone represents the energies relationships

Next it needs to move through the seasons

The parts move in an anti clockwise direction

RS 'The Plant', G. Chemistry, Ethers, Time, Months, Seasons, Elementals, Cambium, Physical Formative Forces

# **The Seasonal Complex**

**South Zodiacs** 

**Follow the Seasons** 

**Fungal Problems** 

**Pest Problems** 

**Animal Nutrition** 