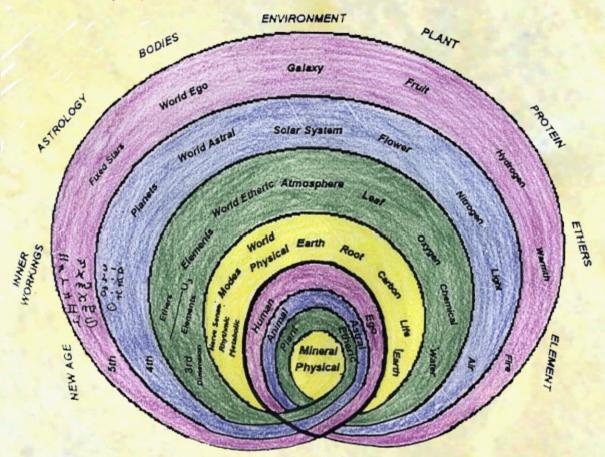

# The Layers of Creation

The top spiral is the Astrological inward movement through the six dimensions

Constellations, planets, elements, modes duality, earth

The middle 'rings' diagram places this same information as individual rings and associates them to the energetic activities described by Dr Steiner.

This is our experience of creation.

The bottom gyroscope shows what happens to the world activities once there is movement that supports life forms.

The energetic activities polarise.

The world activities hold the vertical and horizontal axis as the primary cross, while the internalised activities of the lifeforms manifest as a secondary cross in between the world activities.

The right chart shows the 12 layers of creation

The sidebar fits this into the Rings picture

Galaxy

Solar System Atmosphere

# **Fourfold Harmonies**

The Four activities manifest at every layer of manifestation

Can you add some?

| Galaxy      | Solar System     | Atmosphere   | Earth          | Spheres             |
|-------------|------------------|--------------|----------------|---------------------|
| Spirit      | Astral           | Etheric      | Physical       | Bodies              |
| Human       | Animal           | Plant        | Mineral        | Kingdoms            |
| Will        | Psychology       | Immunity     | Body           | Human               |
| Nerve Sense | Respiratory      | Circulation  | Metabolic      | <b>Body Systems</b> |
| Warmth      | Light            | Chemical     | Life           | Ethers              |
| Fire        | Air              | Water        | Earth          | Elements            |
| Cos. Forces | Cos Substance    | Ear. Forces  | Ear. Substance | Phy F F             |
| Beetle      | Pupa / Butterfly | Grub         | Egg            | Insect              |
| Seed        | Ripeness         | Size         | Quality        | Fruit               |
| Germ        | Seed Coat        | Cotyledons   | Viability      | Seed                |
| Fruit &Seed | Flower           | Leaf         | Root .         | Plant               |
| Roundness   | Pointed          | Wavey        | Square         | Forms               |
| Stalk       | Skin             | Mass         | Tissues        | Plant Growth        |
| Nucleus     | Mitochondria     | Cytoplasm    | Cell Tissues   | Cell                |
| Hydrogen    | Nitrogen         | Oxygen       | Carbon         | Biochemistry        |
| G           | С                | A            | T              | DNA                 |
| Clay        | Sand             | Humus        | Lime           | Soil                |
| Cos. Silica | Ear. Silica      | Cos. Calcium | Ear. Calcium   | Ca & Si             |
| North       | West             | East         | South          | Magnetic            |