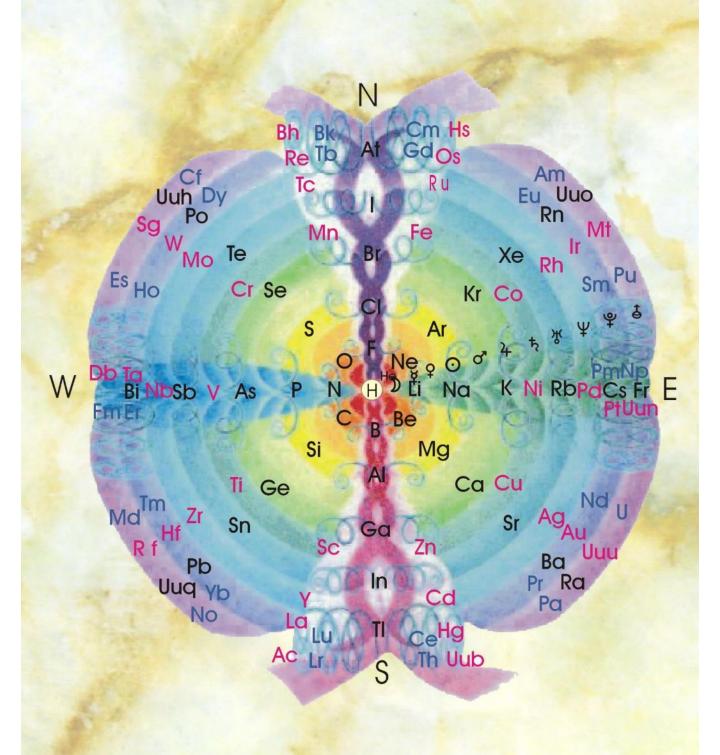

The pictures in this document up to 'Planets and Elements' (plate 38) are orientated on the Zenith of the Northern Hemisphere.

From 38 onwards the pictures are orientated off Magnetic North

All 3D artwork done by Sol Atkinson

# **Gyroscopic Perspectives**

Observe the rings gyroscope (A)

Then what happens when only the places where chemical elements occur, are shown (B)

Observe the gyroscope with the energetic bodies form within life. (D)

Observe the difference between the main axis, where it crosses the horizontal axis, the vortexes are clearly one of the energetic activities ie green is the world etheric arm,

the secondary vertical axis where it crosses the horizontal, the vortex interaction is of the physical and etheric, and the astral and spirit.

This shows a energetic difference between the character of the North South axis and that of the Zenith IC axis

In astrology and biodynamics
we focus more on the zenith IC axis
than the north south axis
as we are dealing with in lifes manifestation.