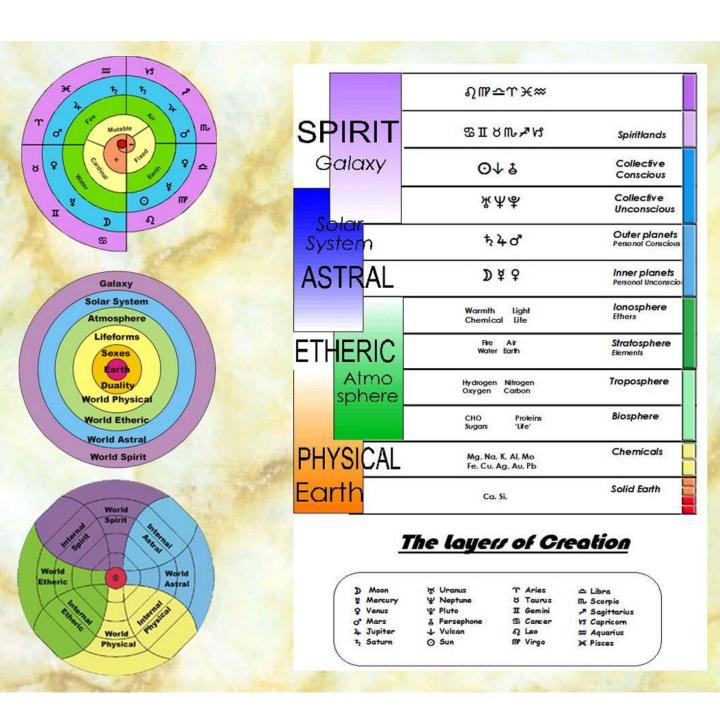

# The Layers of Creation

The top spiral is the Astrological inward movement through the six dimensions

Constellations, planets, elements, modes duality, earth

The middle 'rings' diagram places this same information as individual rings and associates them to the energetic activities described by Dr Steiner.

This is our experience of creation.

The bottom gyroscope shows what happens to the world activities once there is movement that supports life forms.

The energetic activities polarise.

The world activities hold the vertical and horizontal axis as the primary cross, while the internalised activities of the lifeforms manifest as a secondary cross in between the world activities.

The right chart shows the 12 layers of creation

The sidebar fits this into the Rings picture

### **Biodynamics Decoded**

The 12 Layers (2 x6) are placed with the biodynamic information upon one vortex form,

so relationships between it all can be established

The activity begins a the bottom of the spiral and grows in complexity as it moves upwards

The colours indicate the same activity at a higher level

The white plant in the middle of the vortex suggests the parts of the plant, and the energetic activity, each layer relates to.

Observe the relationships from layer to layer and within each layer

Place some of your own associations onto this model

Vortexes manifest within spheres and so the vortex information needs to be expanded to the gyroscope the bottom right gyroscope shows this development.

#### CARDINAL

Initiating, Leading - Thesis Limb Metabolic system **Digestion & Limbs** Flower & Fruit Sulph - Sulphur

Lifeforms Sexes Earth Duality World Physical World Etheric **World Astral** 

**World Spirit** 

Galaxy

Solar System Atmosphere