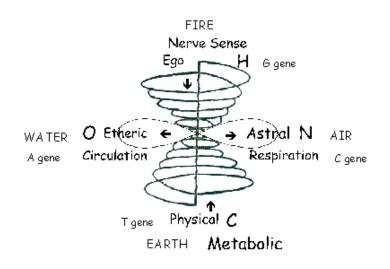

# **Gyroscopic Agriculture**

How do the activities work into each other?

Put diagram 3 on top of diagram 4

To get the bottom left picture

The picture on the bottom right are the words RS used to describe these activities

# The ELECTRONIC BEING

Cr = Mv + T

The Four Planes of Force are interactive with each other

and Mediated by H N O C in the Ring of Cosmic Elements

The ELECTRONIC BEING