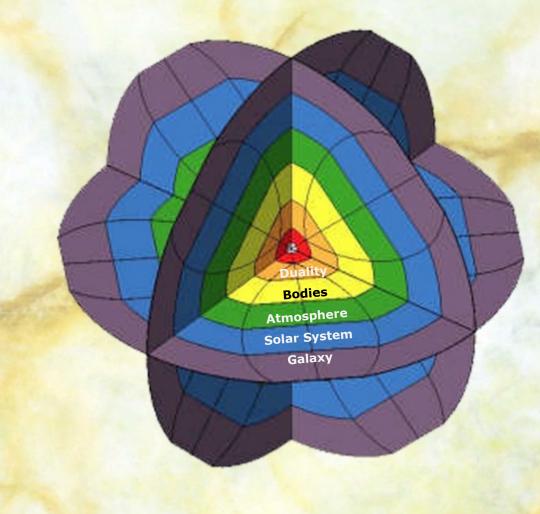

#### Galaxy Solar System Atmosphere Lifeforms Sexes Duality **World Physical** World Etheric World Astral **World Spirit**

#### UNITY

Primal Oneness - Earth This level is the manifest Earth and the spiritual state of unity from which all life begins and returns. The atom acts as the doorway between spirit and matter

The references on this diagram are drawn from the work of Dr R Steiner, Dr R Hauschka Dr E Kolisko, Dr Lievegeod & Glen Atkinson