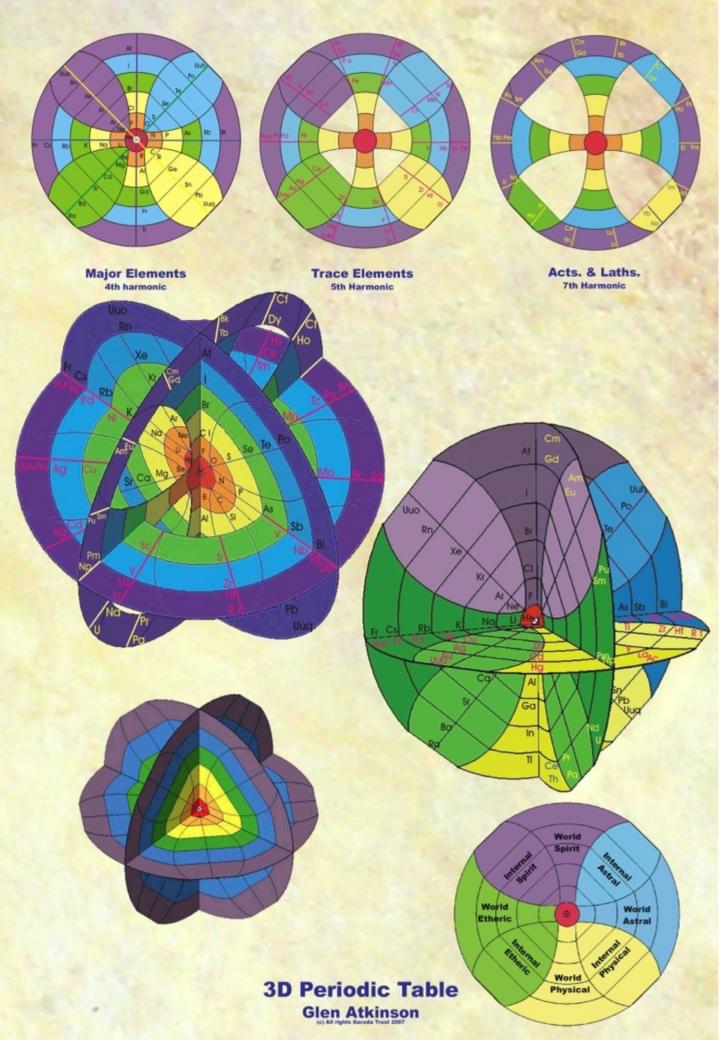

#### Creation = Movement + Time

Everything is Whizzing

Here are the key images to help with seeing Glenological Chemistry

The first 6 images are orientated to the South - the northern Hemisphere Zenith

The second 6 images are orientated off Magnetic North, upon which Matter aligns

# Walter Russell Sub Atomics Circular Layers Polarised Circular Periodic

© Glen Atkinson

**Wells Chapter House** 

**Chartres Labyrinth** 