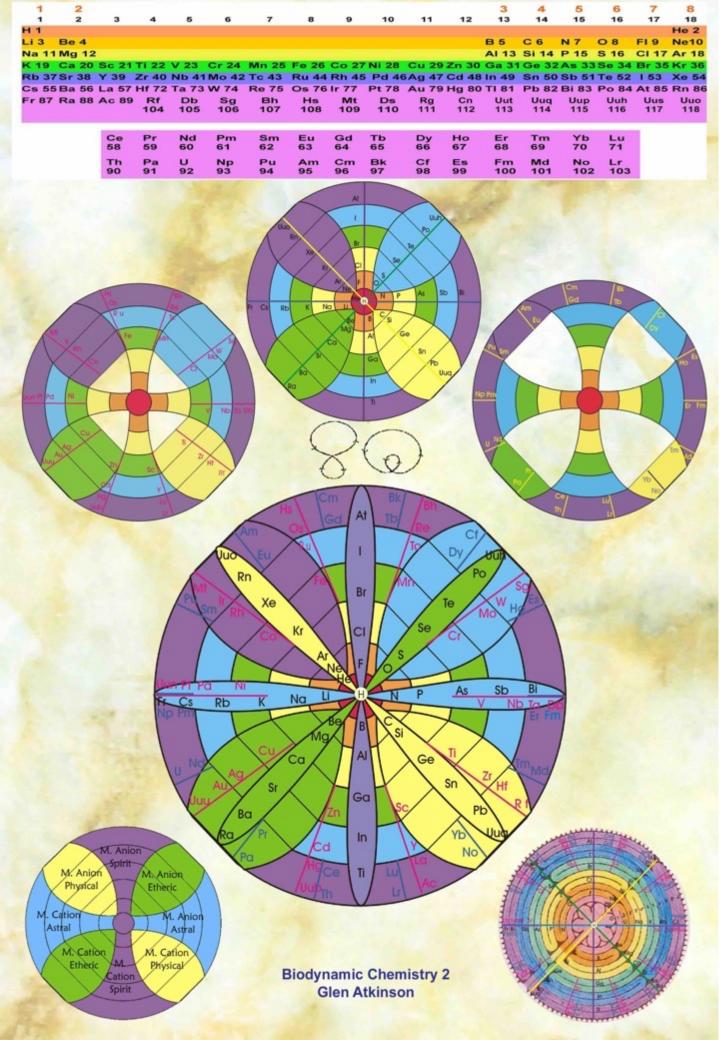

## Glenological Chemistry North

**Alchemical Chemistry** 

Glenological 'Rosetta Stone' © Glen Atkinson 2014

Sn

MP SAL

Pb Yb

No

Hf

Rf

~

m

8

Sal Sak

D

There are 9 layers Which may Polarise?

4 shells with a Centre
The Earthly Substances The Sphere of Polarity,
from which Life Emerges,
gets to play this Role.

# Walter Russell Sub Atomics Circular Layers Polarised Circular Periodic

© Glen Atkinson

**Wells Chapter House** 

**Chartres Labyrinth** 