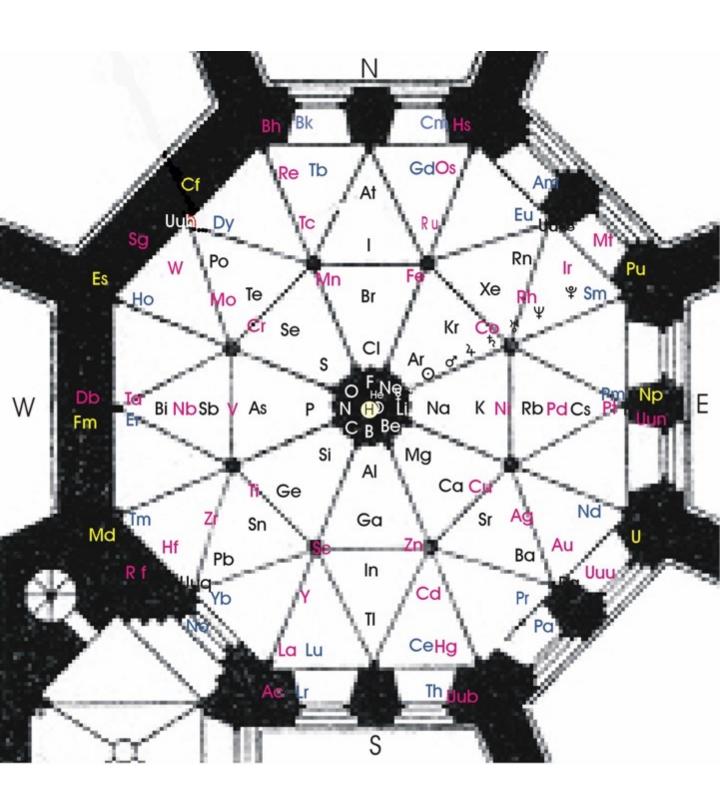

f unity from which all life begins and returns. The atom acts as the doorway between spirit and matter

The references on this diagram are drawn from the work of Dr R Steiner, Dr R Hauschka Dr E Kolisko, Dr Lievegeod & Glen Atkinson

ww.garudabd.org © Garuda Trust 2006





North

The A + B = C of the Circle



**Gyroscopic Agriculture** Glen Atkinson 8.8.2008









## Glenological Chemistry North



**Alchemical Chemistry** 



Glenological 'Rosetta Stone' © Glen Atkinson 2014

Sn

MP SAL

Pb Yb

No

Hf

Rf

~

m

8

Sal Sak

D







There are 9 layers Which may Polarise?

4 shells with a Centre
The Earthly Substances The Sphere of Polarity,
from which Life Emerges,
gets to play this Role.

# Walter Russell Sub Atomics Circular Layers Polarised Circular Periodic

© Glen Atkinson







**Wells Chapter House** 



**Chartres Labyrinth** 



## The Circle of Everything Glen Atkinson © 27.5.2019