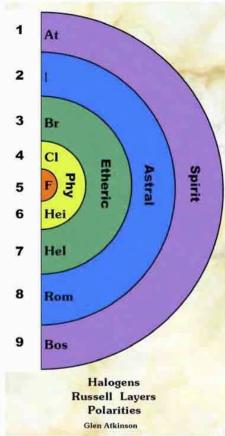

Rf

~

m

8

Sal Sak

D

There are 9 layers Which may Polarise?

4 shells with a Centre
The Earthly Substances The Sphere of Polarity,
from which Life Emerges,
gets to play this Role.