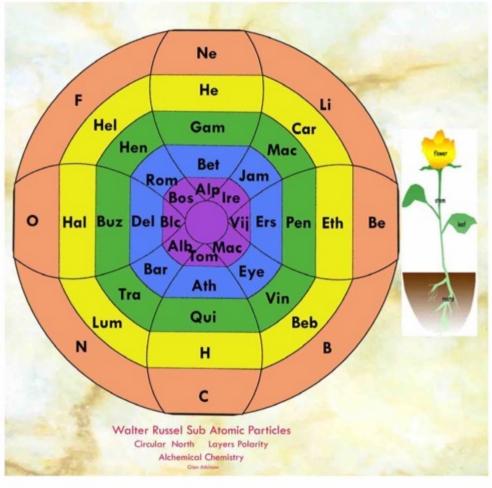

# Walter Russell Sub Atomics Circular Layers Polarised Circular Periodic

© Glen Atkinson

**Wells Chapter House** 

**Chartres Labyrinth** 