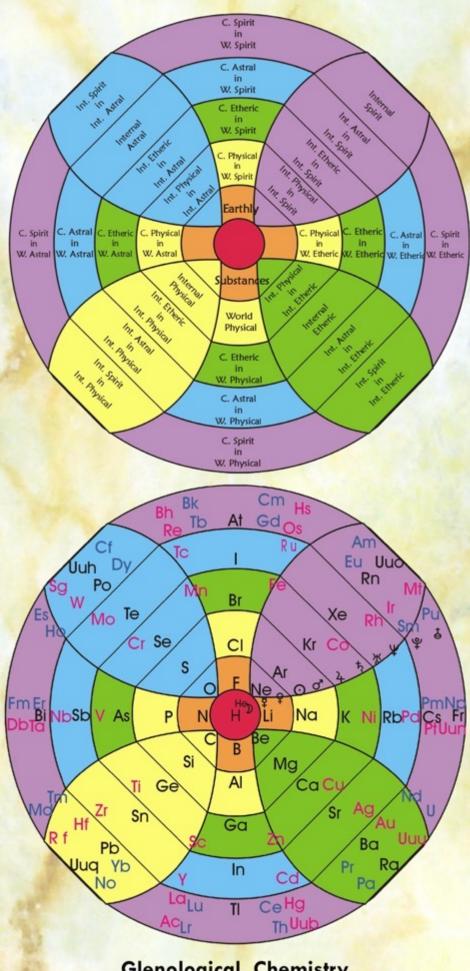

## Glenological Chemistry North

**Alchemical Chemistry** 

Glenological 'Rosetta Stone' © Glen Atkinson 2014

Sn

MP SAL

Pb Yb

No

Hf

Rf

~

m

8

Sal Sak

D

There are 9 layers Which may Polarise?

4 shells with a Centre
The Earthly Substances The Sphere of Polarity,
from which Life Emerges,
gets to play this Role.