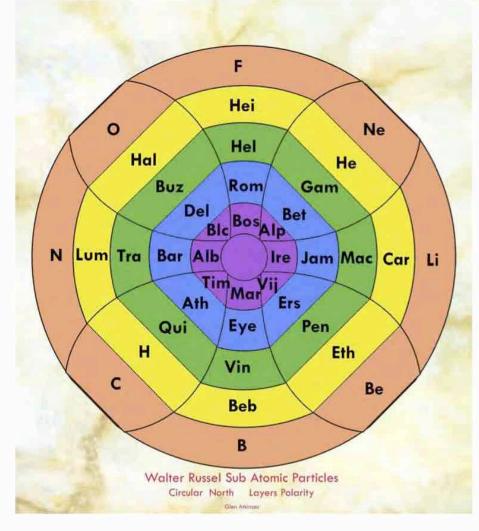

# Walter Russell Sub Atomics Circular Layers Polarised Circular Periodic

© Glen Atkinson

**Wells Chapter House** 

**Chartres Labyrinth** 