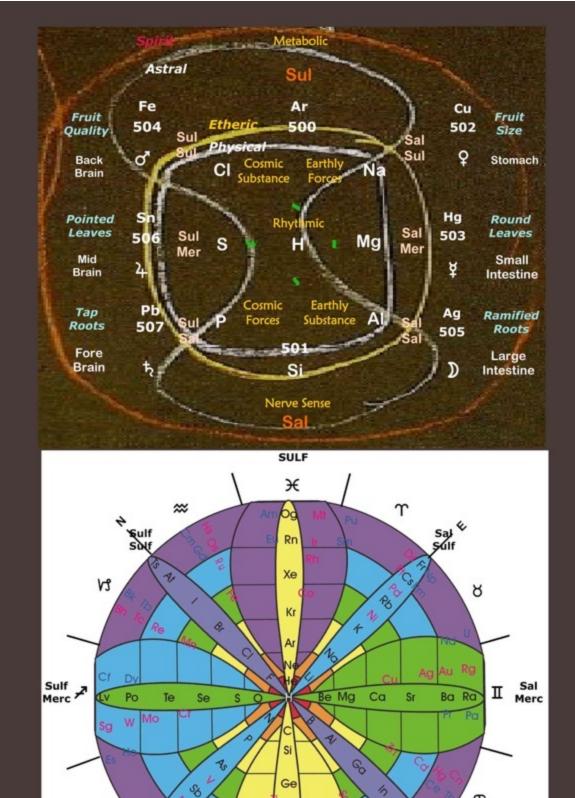

## Glenological Chemistry North

**Alchemical Chemistry** 

Glenological 'Rosetta Stone' © Glen Atkinson 2014

Sn

MP SAL

Pb Yb

No

Hf

Rf

~

m

8

Sal Sak

D

There are 9 layers Which may Polarise?

4 shells with a Centre
The Earthly Substances The Sphere of Polarity,
from which Life Emerges,
gets to play this Role.