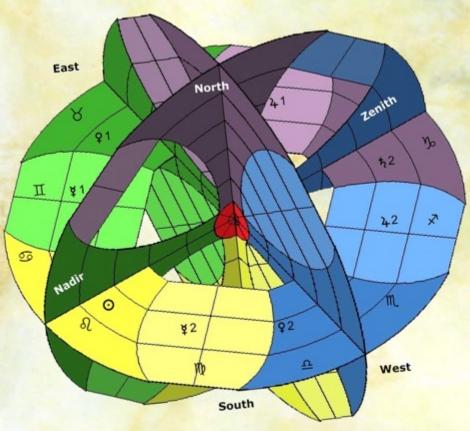

## The layers of Creation

- D Moon
- Mercury
- Venus
- Jupiter
- Saturn
- \* Uranus
- ¥ Neptune
- ₽ Pluto

O Sun

- & Persephone
- → Vulcan
- T Aries
  - 8 Taurus
  - II Gemini

  - & Cancer
  - & Leo MP Virgo
- △ Libra
- M. Scorpio
- > Sagittarius
- VI Capricom
- # Aquarius **≫** Pisces