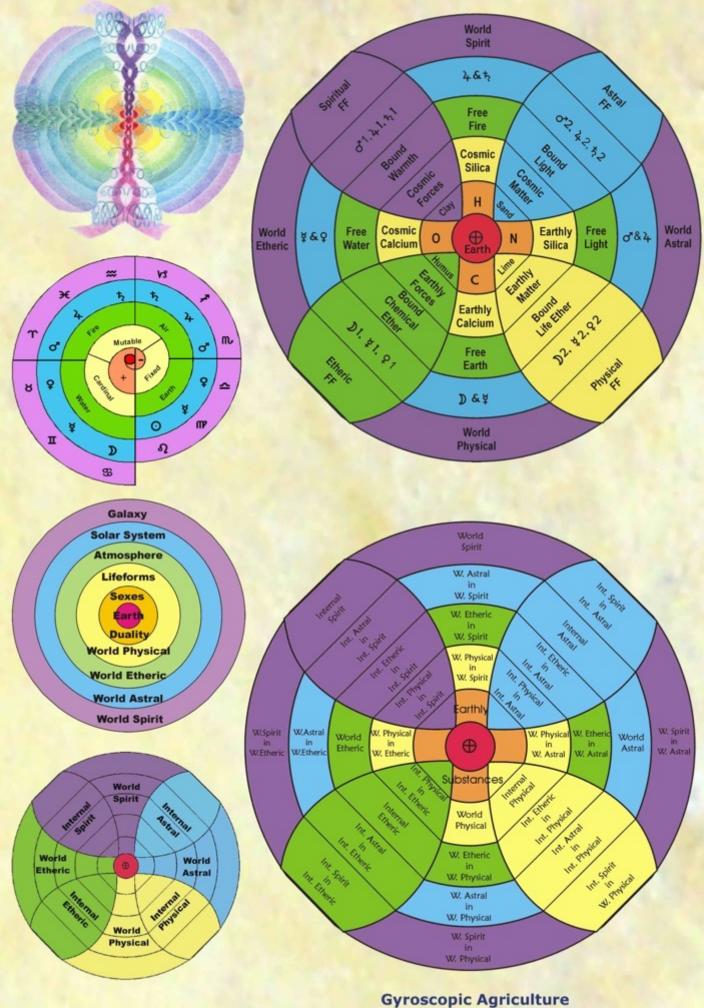

ww.garudabd.org © Garuda Trust 2006

North

The A + B = C of the Circle

**Gyroscopic Agriculture** Glen Atkinson 8.8.2008

Rf

~

m

8

Sal Sak

D

There are 9 layers Which may Polarise?

4 shells with a Centre
The Earthly Substances The Sphere of Polarity,
from which Life Emerges,
gets to play this Role.