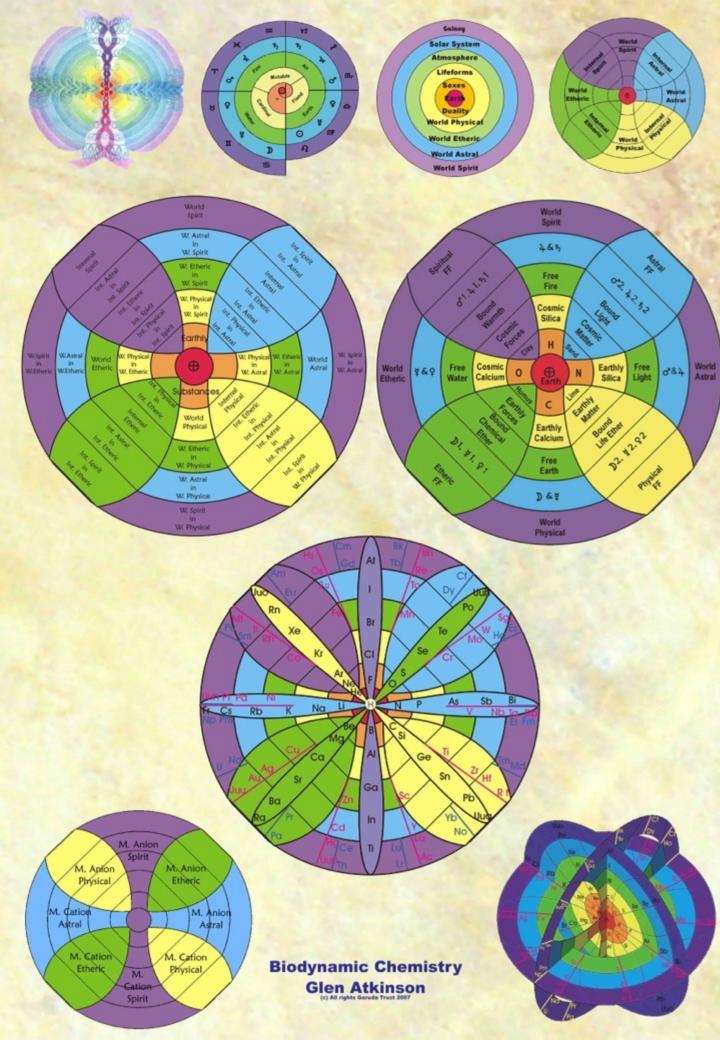

#### Creation = Movement + Time

Everything is Whizzing

Here are the key images to help with seeing Glenological Chemistry

The first 6 images are orientated to the South - the northern Hemisphere Zenith

The second 6 images are orientated off Magnetic North, upon which Matter aligns

#### Galaxy Solar System Atmosphere Lifeforms Sexes Duality **World Physical** World Etheric World Astral **World Spirit**

#### UNITY

Primal Oneness - Earth This level is the manifest Earth and the spiritual state of unity from which all life begins and returns. The atom acts as the doorway between spirit and matter

The references on this diagram are drawn from the work of Dr R Steiner, Dr R Hauschka Dr E Kolisko, Dr Lievegeod & Glen Atkinson