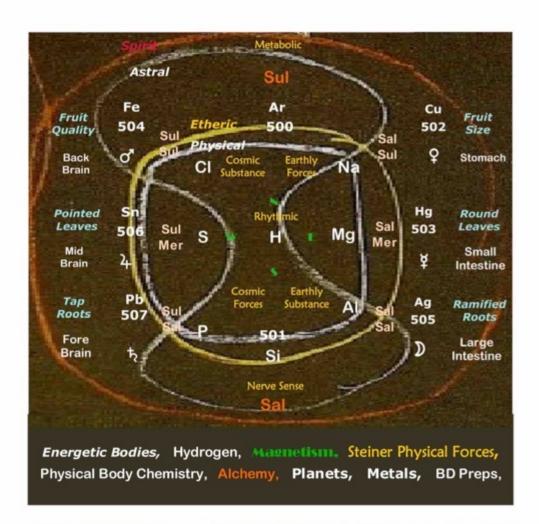

## Glenological Chemistry North

**Alchemical Chemistry** 

Glenological 'Rosetta Stone' © Glen Atkinson 2014

Sn

MP SAL

Pb Yb

No

Hf

Rf

~

m

8

Sal Sak

D

There are 9 layers Which may Polarise?

4 shells with a Centre
The Earthly Substances The Sphere of Polarity,
from which Life Emerges,
gets to play this Role.