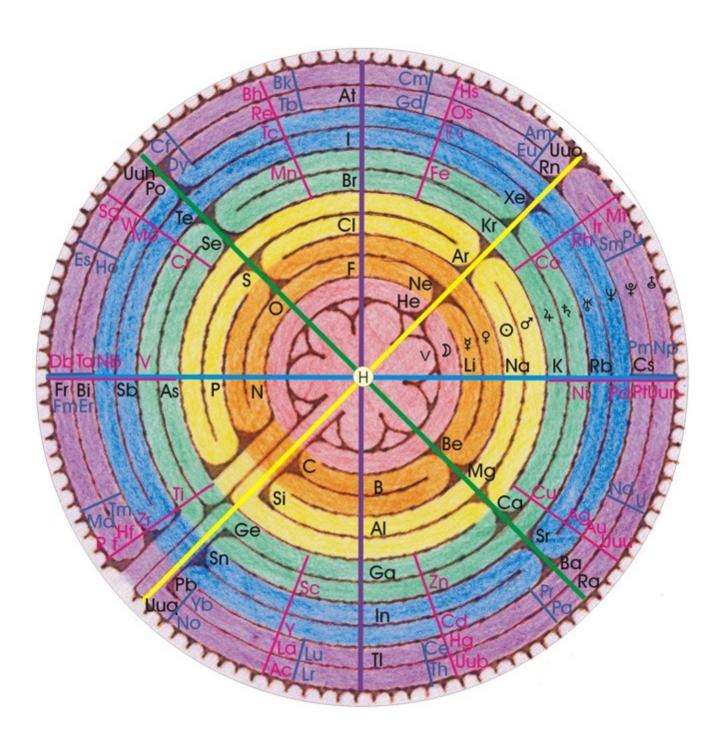

begins and returns. The atom acts as the doorway between spirit and matter

The references on this diagram are drawn from the work of Dr R Steiner, Dr R Hauschka Dr E Kolisko, Dr Lievegeod & Glen Atkinson

ww.garudabd.org © Garuda Trust 2006





North

The A + B = C of the Circle



**Gyroscopic Agriculture** Glen Atkinson 8.8.2008









## Glenological Chemistry North



**Alchemical Chemistry** 



Glenological 'Rosetta Stone' © Glen Atkinson 2014

Sn

MP SAL

Pb Yb

No

Hf

Rf

~

m

8

Sal Sak

D







There are 9 layers Which may Polarise?

4 shells with a Centre
The Earthly Substances The Sphere of Polarity,
from which Life Emerges,
gets to play this Role.

# Walter Russell Sub Atomics Circular Layers Polarised Circular Periodic

© Glen Atkinson







**Wells Chapter House** 



**Chartres Labyrinth** 



## The Circle of Everything Glen Atkinson © 27.5.2019