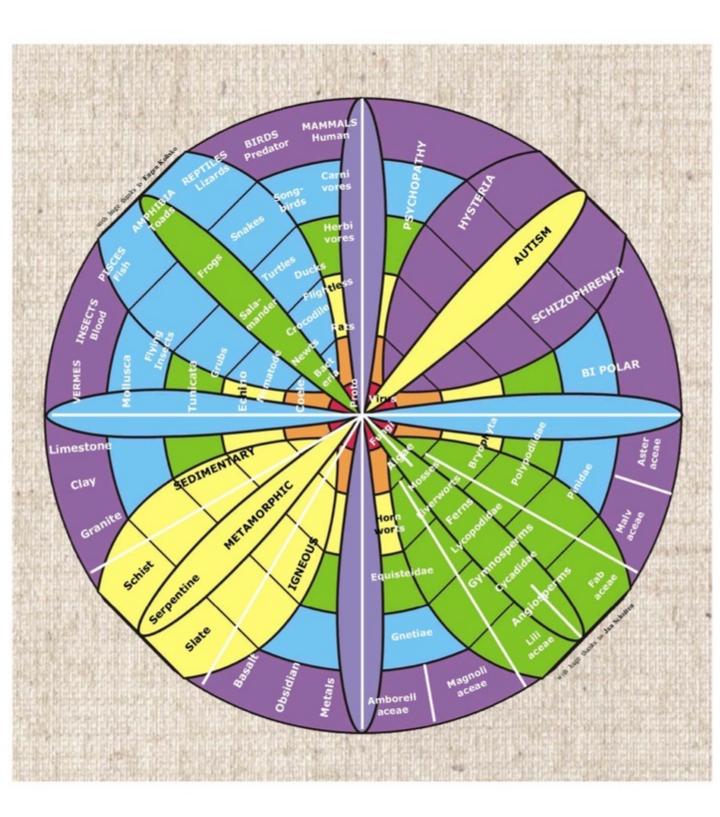

m acts as the doorway between spirit and matter

The references on this diagram are drawn from the work of Dr R Steiner, Dr R Hauschka Dr E Kolisko, Dr Lievegeod & Glen Atkinson

ww.garudabd.org © Garuda Trust 2006





North

The A + B = C of the Circle



**Gyroscopic Agriculture** Glen Atkinson 8.8.2008









## Glenological Chemistry North



**Alchemical Chemistry** 



Glenological 'Rosetta Stone' © Glen Atkinson 2014

Sn

MP SAL

Pb Yb

No

Hf

Rf

~

m

8

Sal Sak

D







There are 9 layers Which may Polarise?

4 shells with a Centre
The Earthly Substances The Sphere of Polarity,
from which Life Emerges,
gets to play this Role.

# Walter Russell Sub Atomics Circular Layers Polarised Circular Periodic

© Glen Atkinson







**Wells Chapter House** 



**Chartres Labyrinth** 



## The Circle of Everything Glen Atkinson © 27.5.2019