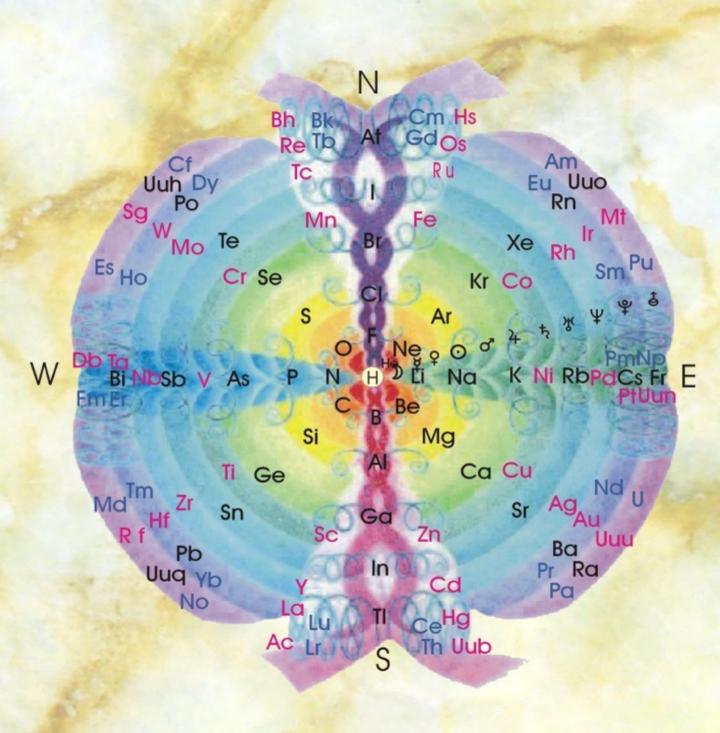

## Glenological Chemistry North

**Alchemical Chemistry** 

Glenological 'Rosetta Stone' © Glen Atkinson 2014

Sn

MP SAL

Pb Yb

No

Hf

Rf

~

m

8

Sal Sak

D

There are 9 layers Which may Polarise?

4 shells with a Centre
The Earthly Substances The Sphere of Polarity,
from which Life Emerges,
gets to play this Role.