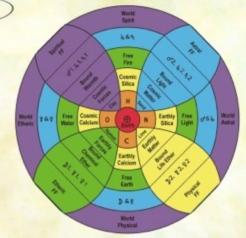

ww.garudabd.org © Garuda Trust 2006

North

The A + B = C of the Circle

**Gyroscopic Agriculture** Glen Atkinson 8.8.2008

Rf

~

m

8

Sal Sak

D

There are 9 layers Which may Polarise?

4 shells with a Centre
The Earthly Substances The Sphere of Polarity,
from which Life Emerges,
gets to play this Role.