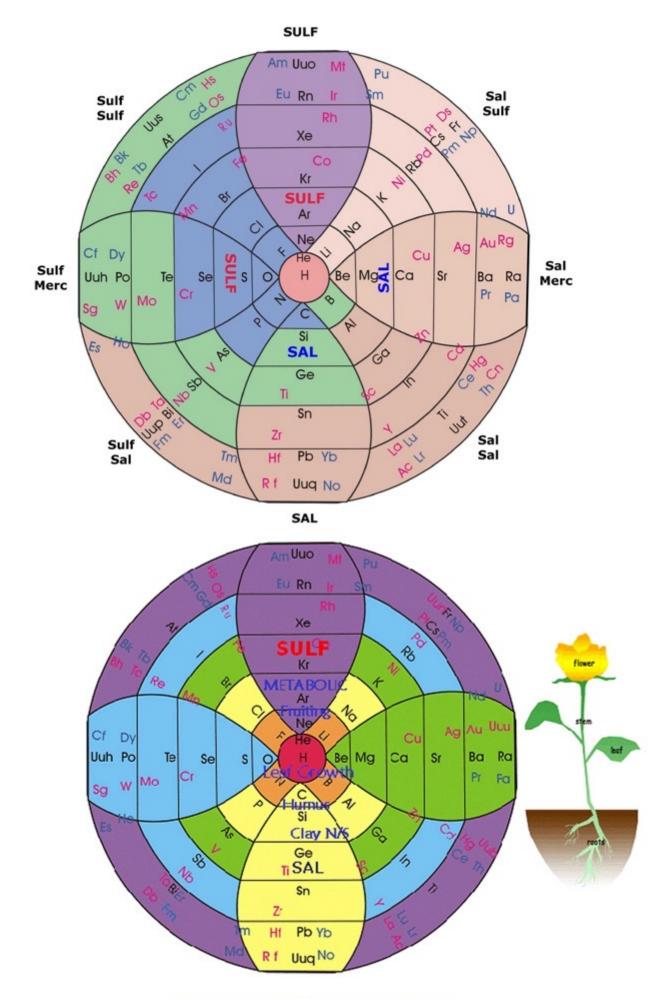

## Glenological Chemistry North

**Alchemical Chemistry** 

Glenological 'Rosetta Stone' © Glen Atkinson 2014

Sn

MP SAL

Pb Yb

No

Hf

Rf

~

m

8

Sal Sak

D

There are 9 layers Which may Polarise?

4 shells with a Centre
The Earthly Substances The Sphere of Polarity,
from which Life Emerges,
gets to play this Role.