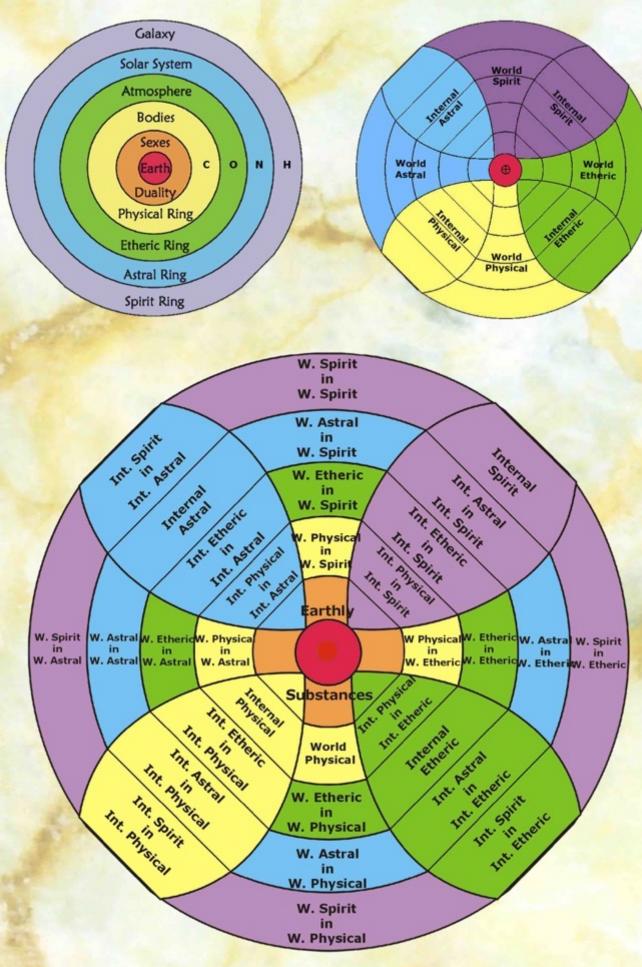

#### Galaxy Solar System Atmosphere Lifeforms Sexes Duality **World Physical** World Etheric World Astral **World Spirit**

#### UNITY

Primal Oneness - Earth This level is the manifest Earth and the spiritual state of unity from which all life begins and returns. The atom acts as the doorway between spirit and matter

The references on this diagram are drawn from the work of Dr R Steiner, Dr R Hauschka Dr E Kolisko, Dr Lievegeod & Glen Atkinson